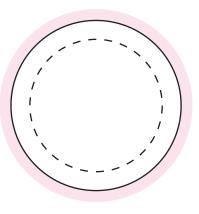

## **NOTES**

— Sticker Size: 45mm Diameter

Bleed: 3mm (51mm D)

– – Safe Print Area: 35mm Diameter

When artwork is printed, there can be movement of up to 3mm