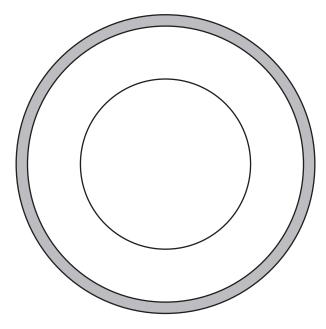

## ART APPROVAL

All colours used in this document are indicative only and they may vary across a variety of printing techniques and confectionery

Sticker on Lid 100%

NOTES Pad Print 100%

Max Pad Print Area: 45mm Diameter
 Screens need to be a minimum of 80%, if colour is less than 80%, it needs to be solid colour with a specific PMS
 Minimum point size for text and lines is 0.5

## **NOTES**

— Sticker Size: 45mm Diameter

Bleed: 3mm (51mm D)

– – Safe Print Area: 35mm Diameter

When artwork is printed, there can be movement of up to 3mm